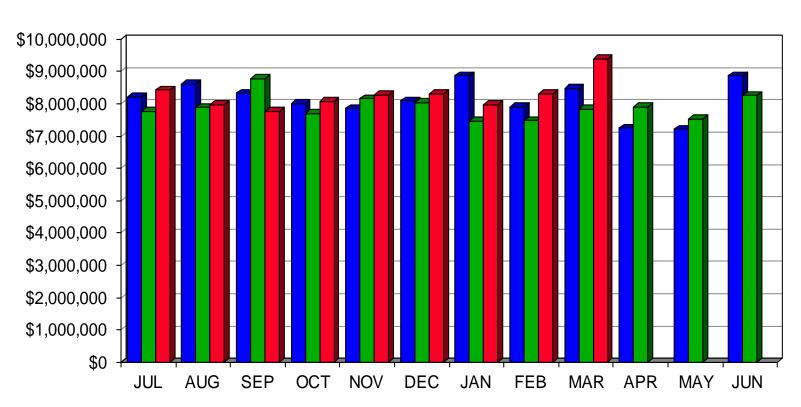

# SHAKER HEIGHTS CITY SCHOOL DISTRICT GENERAL FUND EXPENDITURES

| 3. CONSOLIDATED INVESTMENT PORTFOLIO |
|--------------------------------------|
|                                      |
|                                      |
|                                      |
|                                      |
|                                      |