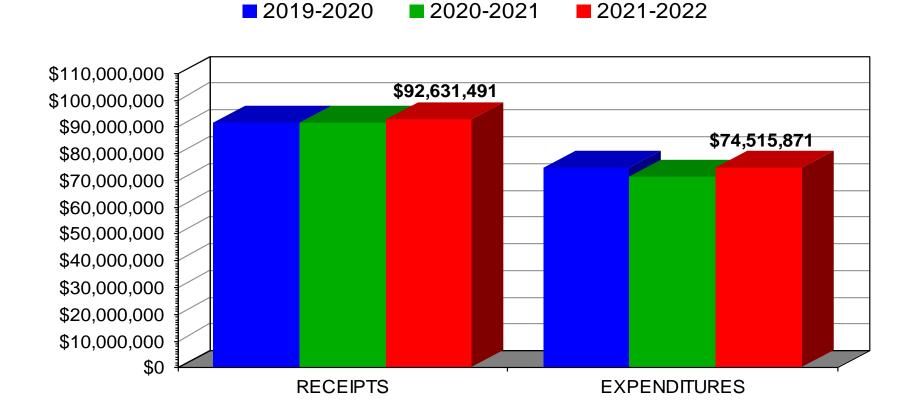

**Total Revenues** this fiscal YTD through March 2022 were \$1.1 million or 1.2% more than the prior year, but are **\$2.2 million or 2.22% above budget** (excluding timing differences) as projected through the end of the fiscal year. **Total Expenditures** this fiscal year-to-date through March 2022 were \$3.3 million or 4.7% more than prior YTD; but are **\$2.8 million below budget** as projected through the end of the fiscal year, due primarily to a return to pre-COVID-19 spending patterns combined with timing differences in some of the various expense categories, including chargebacks to the ESSER II, ESSER III and the Capital Projects funds. The **bottom line net favorable budget variance** of revenues and expenditures as projected through the end of the fiscal year **totals \$5.0 million**. In summary, the District's overall finances continue to perform better than originally planned at this time.

#### 8. Total Revenue:

- \$1.1 million or 1.2% more than prior year;
- Variance due primarily to decreased Investment Earnings, Other Local revenue, State Foundation, and Medicaid reimbursements for the same period of this year vs last year, more than offset by the net favorable difference in the amount received for tax advances and settlements in F22

as compared to F21 plus increases in Other State revenues due to the retroactive adjustment received in January 2022;

- 94.5% of estimated amount received this year vs. 92.6% last year;
- \$4.8 million or 5.5% above budget for YTD, but only
- \$2.2 million or 2.22% above budget (excluding timing differences) as projected through the end of the fiscal year.

### 15. Total Expenditures:

- \$3.3 million or 4.7% more than prior YTD;
- Variance due primarily to a return to pre-COVID-19 spending patterns combined with timing differences in some of the various expense categories, including chargebacks to the ESSER II and Capital Projects funds;
- \$1.9 million or 2.5% below budget for YTD; but
- \$2.8 million below budget as projected through the end of the fiscal year.
- Outstanding Encumbrances current month-end total of \$10.4 million, which includes \$2.8 million for Professional & Technical Services, \$1.2 million for Repairs & Maintenance, \$0.9 million for utilities, \$1.2 million for out-of-district tuition, \$2.3 million for Textbooks, Materials & Supplies, and \$1.0 million for Capital Outlay, total \$2.1 million less than prior year, primarily due to timing of encumbrances and payments.
- Encumbrance variance primarily attributable to \$0.5 million decrease in Professional & Technical Services; \$0.2 million increase in Repairs & Maintenance; \$0.6 million decrease in Out-of-District Tuition; \$0.07 million increase in Pupil Transportation; \$0.2 million decrease in Capital Outlay; \$1.0 million decrease in Textbooks, Materials & Supplies, and \$0.08 million decrease in Other Expenses.