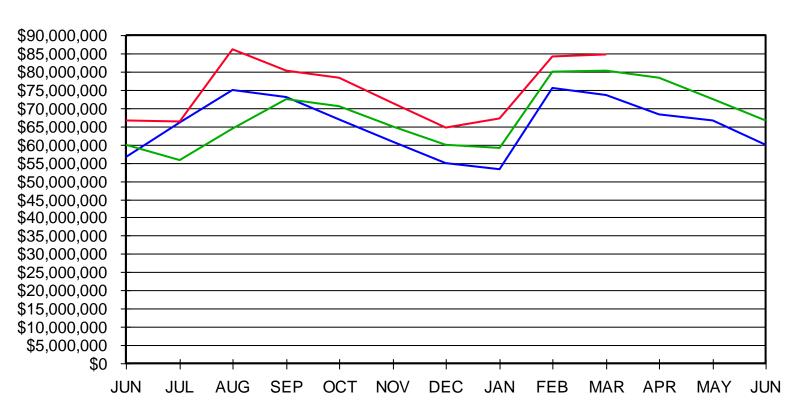

# SHAKER HEIGHTS CITY SCHOOL DISTRICT GENERAL FUND CASH BALANCE

— 2019-2020 — 2020-2021 — 2021-2022