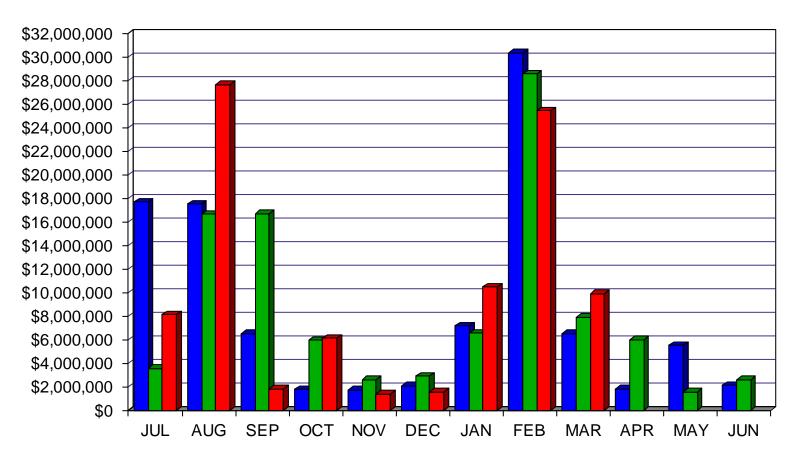

# SHAKER HEIGHTS CITY SCHOOL DISTRICT GENERAL FUND RECEIPTS

**■** 2019-2020 **■** 2020-2021 **■** 2021-2022