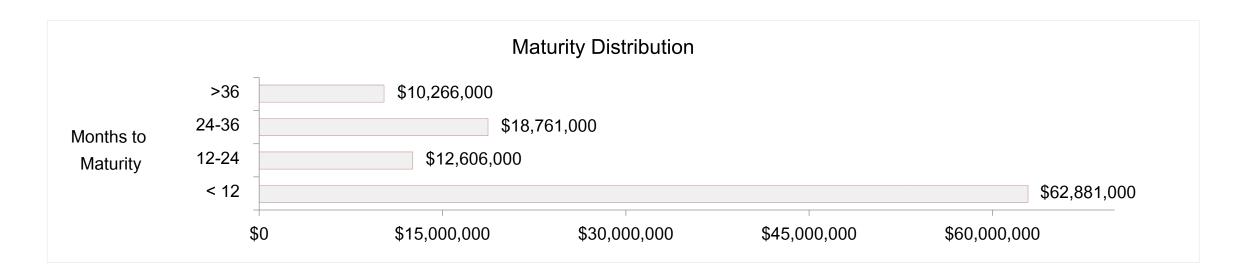

# **Monthly Investment Report**

March 31, 2022

|                                 | To | otal Investments | Average Yield | Average<br>Maturity |
|---------------------------------|----|------------------|---------------|---------------------|
| RedTree Investment Account - Op | er | ations:          |               |                     |
| U.S. Government Agency Notes    | \$ | 29,378,379.10    | 0.56%         | 2.48 yrs            |
| Commercial Paper                | \$ | 41,840,697.87    | 0.54%         | 0.3 yrs             |
| Certificates of Deposit         | \$ | 8,926,953.35     | 1.62%         | 1.22 yrs            |
| Variable Rate U.S. Agency Notes | \$ | 530,000.00       | 1.09%         | 3.86 yrs            |
| U.S Treasury Notes              | \$ | 7,369,865.05     | 0.5%          | 1.81 yrs            |
| U.S. Treasury Bills             | \$ | 3,742,474.20     | 0.64%         | 0.3 yrs             |
| Municipal Bonds                 | \$ | 3,445,961.45     | 0.68%         | 1.99 yrs            |
| Money Market Fund               | \$ | 22,781.68        | 0.19%         | 1 day               |
| Total Portfolio                 | \$ | 95,257,112.70    | 0.66%         | 1.24 yrs            |
| Cash                            |    |                  |               |                     |
| Star Ohio - General             | \$ | 6,540,419.44     | 0.36%         | 1 day               |
| Huntington Operating            | \$ | 2,716,527.04     | 0.05%         | 1 day               |
| Total Portfolio                 | \$ | 104,514,059.18   | 0.62%         | 1.15 yrs            |