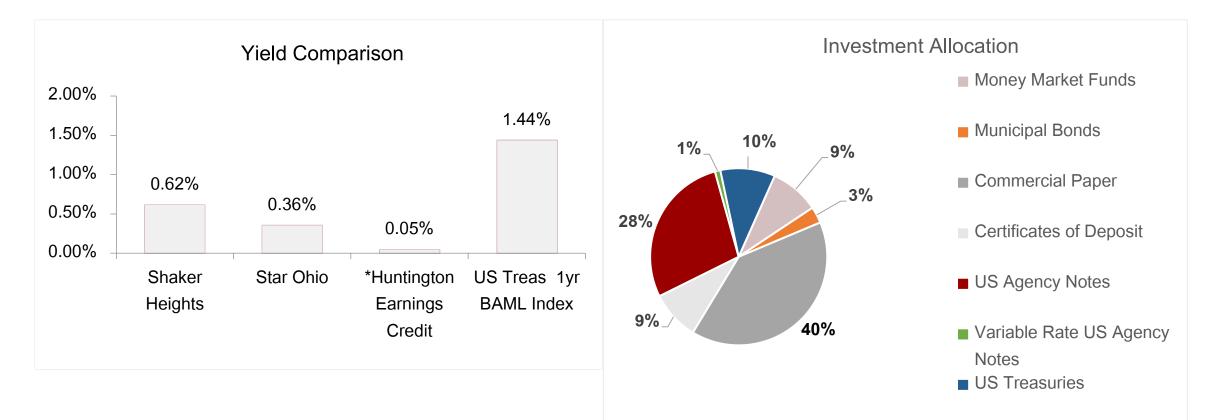

# **Monthly Investment Report**

March 31, 2022

|                                 | To | otal Investments | Average Yield | Average<br>Maturity |
|---------------------------------|----|------------------|---------------|---------------------|
| RedTree Investment Account - Op | er | ations:          |               |                     |
| U.S. Government Agency Notes    | \$ | 29,378,379.10    | 0.56%         | 2.48 yrs            |
| Commercial Paper                | \$ | 41,840,697.87    | 0.54%         | 0.3 yrs             |
| Certificates of Deposit         | \$ | 8,926,953.35     | 1.62%         | 1.22 yrs            |
| Variable Rate U.S. Agency Notes | \$ | 530,000.00       | 1.09%         | 3.86 yrs            |
| U.S Treasury Notes              | \$ | 7,369,865.05     | 0.5%          | 1.81 yrs            |
| U.S. Treasury Bills             | \$ | 3,742,474.20     | 0.64%         | 0.3 yrs             |
| Municipal Bonds                 | \$ | 3,445,961.45     | 0.68%         | 1.99 yrs            |
| Money Market Fund               | \$ | 22,781.68        | 0.19%         | 1 day               |
| Total Portfolio                 | \$ | 95,257,112.70    | 0.66%         | 1.24 yrs            |
| Cash                            |    |                  |               |                     |
| Star Ohio - General             | \$ | 6,540,419.44     | 0.36%         | 1 day               |
| Huntington Operating            | \$ | 2,716,527.04     | 0.05%         | 1 day               |
| Total Portfolio                 | \$ | 104,514,059.18   | 0.62%         | 1.15 yrs            |